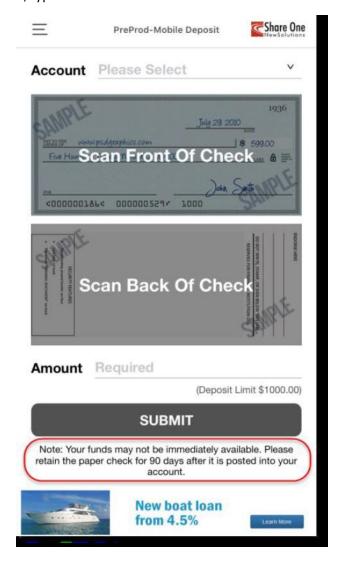

## **Mobile Deposit**

To make a mobile deposit, tap Mobile Deposit. A screen like the following one appears.

- 1. In the Account dropdown, select the suffix to deposit the check into.
- 2. In the Amount field, type the check amount.

To capture the image of the front of the check, tap Front of Check View (see next steps for detailed instructions).

\*\*Deposit Limit of \$1500.00