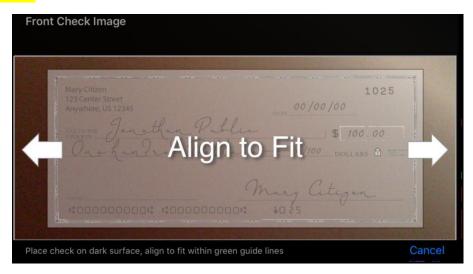

## **Capturing the Images**

To capture a check image, place it on a flat, dark surface. Tapping Front of Check View activates your smartphone's camera and displays the following instructional prompt on your screen.