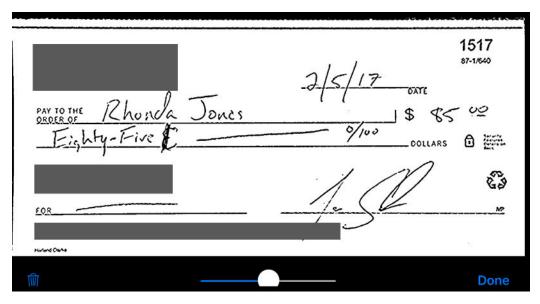

BACK OF CHECK MUST INCLUDE: Endorsement should read "For Mobile Deposit Only to SSFCU, Acct #, Signature

If the image is captured cleanly, an imprint of the check displays on screen. It will look something like this:

Tap the Trash Bin at bottom-left to delete the image and try again. Tap Done to save the image and return to the Mobile Deposit screen.

**Note:** There are a number of possible errors that could occur while capturing the image. If the image captured isn't clean (because of light, blurriness, or anything obscuring its clarity). In that case, a message like the following will appear.