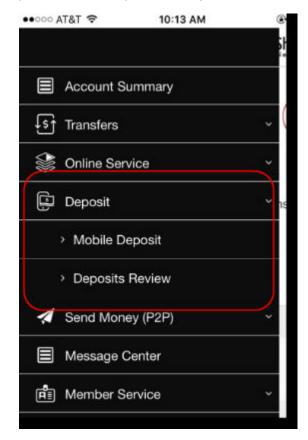

## **Deposit**

With Southern Security's Deposit feature you can quickly, easily, and securely deposit your checks remotely using your smartphone camera.

The **Deposit** menu has two options: Mobile Deposit and Deposit Review.

- Mobile Deposit: Tap this option to capture and send your check image to the credit union.
- **Deposits Review:** Tap this option to see any checks you've already captured that are being held for review and have yet to clear.